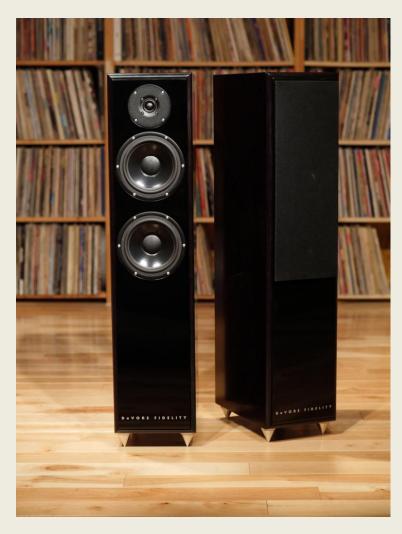

## **Bevore** FIDELITY Gibbon Super Nine

A 2.5-way design incorporating the revolutionary .75-inch textile tweeter first debuted in the gibbon X and two long-throw paper woofers in a compact but wide bandwidth, very high performance package.

.75-inch treated textile dome tweeter Two 7-inch paper cone woofers Paper in oil & film capacitors

| Frequency Response: | 28Hz-30kHz                                  |
|---------------------|---------------------------------------------|
| Sensitivity:        | 91dB/W/M                                    |
| Impedance:          | 8 Ohms, 6 Ohms minimum                      |
| Dimensions:         | 37"H x 8.5"W x 13.75"D (not including feet) |
| Finish Options:     | Cherry Bamboo, Mahogany Bamboo, Mink Bamboo |